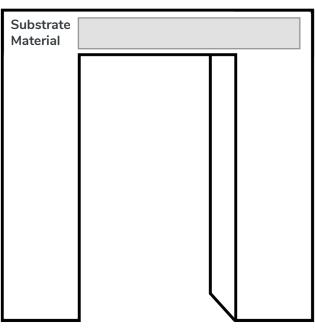

## Site Survey Form

| Your Details                                                                            | Subst<br>Mater     |                     |
|-----------------------------------------------------------------------------------------|--------------------|---------------------|
| Job<br>Reference                                                                        |                    |                     |
| Job<br>Address                                                                          |                    |                     |
|                                                                                         |                    |                     |
| Site<br>Surveyor                                                                        |                    |                     |
| <b>Door Requirements</b>                                                                |                    |                     |
| Structural Width mm                                                                     |                    |                     |
| Structural Height mm                                                                    | Opti               | ional I             |
| Door Leafs       Single Door-Set       □ Double Door-Set       □ Leaf & a Half Door-Set | Security<br>Rating | ☐ Atakdo            |
| Top & Top Panel Side Panel Both Side Panels Glazed Solid Not Sure                       | SR3                | ☐ SR4               |
| Door Location Internal External                                                         | Acoustic<br>Rating |                     |
| Door Personnel Emergency Not Sure                                                       | U Value<br>Rating  |                     |
| RAL<br>Colour                                                                           | Fire<br>Rating     |                     |
| Door Handing Outside Outside Inside Inside Inside Outside Outside                       | Louvre<br>Panels   | Botton of Doo       |
| Additional Comments                                                                     |                    | ☐ Maxim<br>size for |
| E.g.<br>Specific<br>Hardware                                                            | Vision<br>Panels   | Round               |