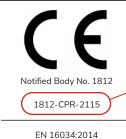

## How do I find the correct certificate?

Step 1: Check your door label for the certificate number. The example image displayed to the right shows the certificate number '2115' under the notified body number '1812'.

(You can verify the government's approval of Efectis to issue a Certificate of Constancy of Performance by searching for "Notified Body Number 1812" on the official government website here.)

Step 2: To verify the certificate number, you can check the Efectis website here. This will confirm the certificate number Strongdor is issued by Efectis and gives a summary of the certificate.