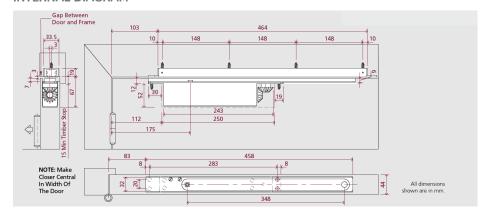

## Rutland ITS.11204 Concealed Cam Action Door Closer

HARDWARE OPTIONS

TECHNICAL SPECIFICATIONS





## Features

- Variable power adjustable EN2-4.
- Successfully third party tested to BS EN1154 & CE marked to power size 2-4.
- Suitable for doors up to 80kg & 1100mm wide.
- Adjustable or self-regulating back check.
- Adjustable delayed action.
- Opening angle 110 degree's.
- Assists BS8300 for DocM contracts helping to assist door sets with ease of opening.
- Hold open clips available.
- Suitable for both 44 and 54mm thick doors.

- Two stage speed regulation.
- Cam and roller mechanism.

## Guides

Installation Instructions

## **INTERNAL DIAGRAM**