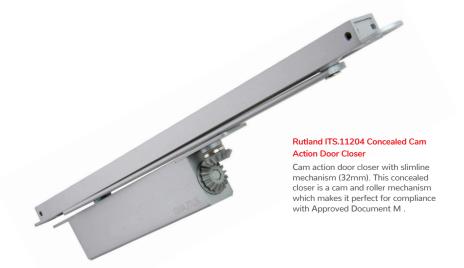

## Rutland ITS.11204 Concealed Cam Action Door Closer

HARDWARE OPTIONS

TECHNICAL SPECIFICATIONS

## Features

- Variable power adjustable EN2-4.
- Successfully third party tested to BS EN1154 & CE marked to power size 2-4.
- Suitable for doors up to 80kg & 1100mm wide.
- Adjustable or self-regulating back check.
- Adjustable delayed action.
- Opening angle 110 degree's.
- Assists BS8300 for DocM contracts helping to assist door sets with ease of opening.
- Hold open clips available.
- Suitable for both 44 and 54mm thick doors.

- Two stage speed regulation.
- Cam and roller mechanism.