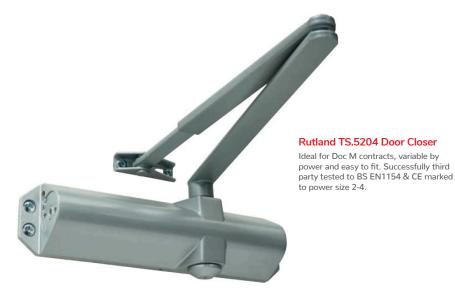

# Rutland TS.5204 Door Closer

## Features

- Variable power adjustable EN2-4.
- Successfully third party tested to BS EN1154 & CE marked to power size 2-4.
- Suitable for doors up to 80kg & 1100mm wide.
- Can be fitted in Standard, Parallel arm or Transom fitting position.
- Adjustable or self-regulating back check.
- Adjustable delayed action.
- Scissor arm action.
- Opening angle 180 degree's.

- Hold open arm-sets available but not with fire-rated door-sets.
- Assists BS8300 for DocM contracts helping to assist door sets with ease of opening.