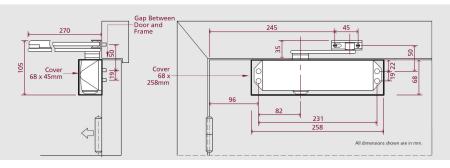

# Rutland TS.5204 Door Closer

### HARDWARE OPTIONS

TECHNICAL SPECIFICATIONS





## Features

- Variable power adjustable EN2-4.
- Successfully third party tested to BS EN1154 & CE marked to power size 2-4.
- Suitable for doors up to 80kg & 1100mm wide.
- Can be fitted in Standard, Parallel arm or Transom fitting position.
- Adjustable or self-regulating back check.
- Adjustable delayed action.
- Scissor arm action.
- Opening angle 180 degree's.

- Hold open arm-sets available but not with fire-rated door-sets.
- Assists BS8300 for DocM contracts helping to assist door sets with ease of opening.

#### Guides

•

• Installation Instructions

### INTERNAL DIAGRAM