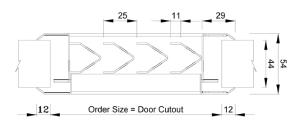

Most popular sizes include:

457 x 457mm 457 x 1524mm

508 x 1524mm

If you require an alternative size to the above, speak with our steel door experts to discuss the bespoke sizes

available

\*All dimensions shown in imagery are in mm.

Most popular sizes include:

457 x 457mm

457 x 1524mm

508 x 1524mm

If you require an alternative size to the above, speak with our steel door experts to discuss the bespoke sizes available.

\*All dimensions shown in imagery are in mm.