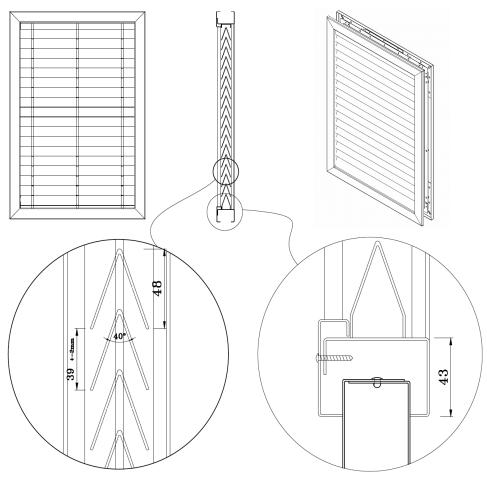

## Standard Steel Louvre

Both the frame and blades of our standard louvre panels are made from 18GA IZ steel.

Free area: 35% dependent on overall size.

30-35% estimated when using insect mesh.

Louvre sizes made to suit customer requirements.

## PAS 24 Rated Steel Louvre

Both the frame and blades of our standard louvre panels are made from 18GA  $\rm IZ$  steel.

Free area: 27% dependent on overall size.

Louvre sizes made to suit customer requirements.