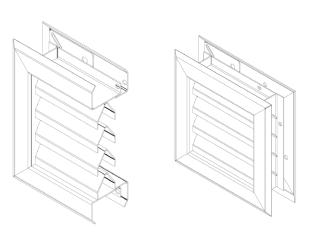

## Standard Steel Louvre

Both the frame and blades of our standard louvre panels are made from 18GA IZ steel.

Free area: 35% dependent on overall size.

30-35% estimated when using insect mesh.

Louvre sizes made to suit customer requirements.

## PAS 24 Rated Steel Louvre

Both the frame and blades of our standard louvre panels are made from 18GA  $\rm IZ$  steel.

Free area: 27% dependent on overall size.

Louvre sizes made to suit customer requirements.