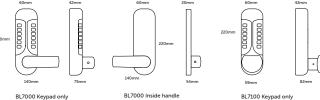

# Borg 7000 Series

The BL7000 is an established and reliable, heavy duty lock designed for industrial and high traffic areas. It comes with on the door code changing, available from the inside handle as well as a free passage mode function. Available with a wide range of different latch and lockcase options the handle can be modified to make it a knob turn. This keypad is suitable for external situations and boasts a 100,000 cycle test, proving its strength and reliability.

### **Features**

- On door code change
- Cycle tested 100k+
- Optional free passage mode
- Free turning handle
- Non-handed
- Over 2000 combinations

### Variants

BL5000 Series inside handle

Borg 7000

SSS with flat bar handles - to suit Briton mortice lock case