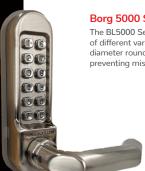

# Borg 5000 Series

The BL5000 Series is a very versatile range of medium-heavy duty keypads. They are offered in a number of different variants as well as being suitable for retro-fitting third party lockcases. The soft grip 22mm diameter round bar handle is free turning until the correct code is entered in order to alleviate wear as well as preventing misuse and abuse.

#### Features

- On door code change
- Cycle tested 100k+
- Optional free passage mode
- Free turning handle

BL5000 Series Keypad

- Optional code change disabling plug
- Over 1000+ combinations
- Reversible on site

#### Variants

- Bora 5000
  - SSS with round bar handles to suit Briton mortice lock case SS with knob both sides
- Borg 5008 Round bar lever keypad with spindles for use with third party panic hardware