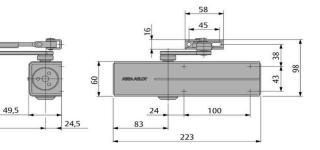

# Assa Abloy DC300 Door Closer

This Assa Abloy rack and pinion door closer has a link arm and offers adjustable closing and latching speeds. Designed for versatility, it is well-suited for a wide range of applications up to 1400mm in width.

### Features

- Easy to prep and install
- Can be fitted push side or pull side
- Strength 3 6
- Suitable for doors up to 1400mm wide
- Meets the requirement of BS8300