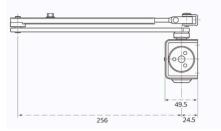

## Assa Abloy DC200 Door Closer

This Assa Abloy rack and pinion door closer is equipped with an L190 link arm and provides adjustable closing and latching speed settings. This versatile door closer is well-suited for a variety of applications up to 1100mm in width.

#### Features

- Easy to prep and install
- Can be fitted push side or pull side
- Strength 2 4
- Suitable for doors up to 1100mm wide