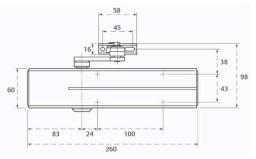

# Assa Abloy DC300 Door Closer

This Assa Abloy rack and pinion door closer has a link arm and offers adjustable closing and latching speeds. Designed for versatility, it is well-suited for a wide range of applications up to 1400mm in width.

### Features

- Easy to prep and install
- Can be fitted push side or pull side
- Strength 3 6
- Suitable for doors up to 1400mm wide
- Meets the requirement of BS8300