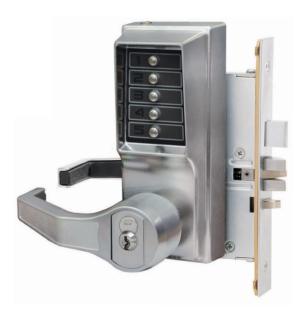

## Simplex 8100

The Dorma Simplex Mechanical Pushbutton Lock offers a keyless solution, eliminating the challenges and expenses of managing keys and access cards. The Simplex 8100 model features a durable pushbutton design with mortise locking options and a lever handle, providing secure exterior access via a user-set combination while allowing free egress for convenience and safety.

## Features

- Mechanical pushbutton lock eliminates key and card management hassles.
  Provides combination access with free egress.
- Fully mechanical design removes battery replacement costs.
- Single, easy-to-manage access code for all users.
- Keypad programming without removing the lock.
- Factory-handed; not field reversible.

## Operation Modes

- Pushbutton Access Standard combination entry.
- Passage (select models) Allows free access when activated from inside.
- Deadbolt (select models) 1" deadbolt for added security, accessible via combination or key override.
- Lockout (all models) Disables entry codes from inside; access only via key override.