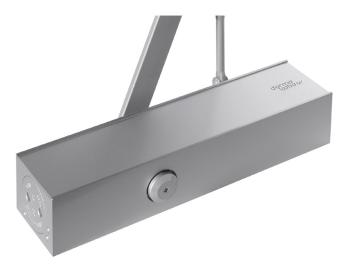

## Dorma TS 73 Door Closer

The Dormakaba TS 73 door closer is a widely used hydraulic door closer for interior doors. The TS 73 V model offers a wide range of features and is easy to install. Its spring strength can be adjusted with an Allen key for optimal performance in any setting.

## Features

- Meets most standard interior door requirements (parallel arm bracket included).
- Compatible with non-standard doors and frames using various fixing brackets and accessories.
- Closing speed, latching speed, and spring strength adjustable with common hand tools.
- Compact design with a classic look.
- Reliable, long-lasting performance.
- High mechanical efficiency, minimal sensitivity to temperature changes, wide opening angle, and a pressure relief valve for hydraulic protection.
- "Thinking" backcheck for enhanced wall and door protection.

## Dorma TS 73 Door Closer