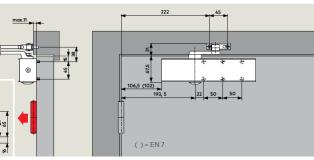

### **TS83: PULL SIDE**

max.16

0

Guides

installation instructions • Parallel arm installation

| instructions |  |
|--------------|--|
|              |  |
|              |  |

| outward opening                      | <1400 mm<br><1600 mm             |
|--------------------------------------|----------------------------------|
| For fire and<br>smoke check<br>doors | <1250 mm<br><1400 mm<br><1600 mm |

| Variable<br>Closing Force             | Size                             | EN 2-5 | EN 3-6 | EN 7 |
|---------------------------------------|----------------------------------|--------|--------|------|
| Standard<br>doors                     | <1250 mm<br><1400 mm<br><1600 mm | •      | •      | -    |
| External doors,<br>outward<br>opening | <1250 mm<br><1400 mm<br><1600 mm | •<br>= | •      | -    |
| For fire and smoke check doors        | <1250 mm<br><1400 mm<br><1600 mm | •      | •      | -    |