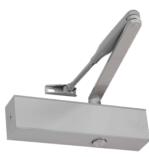

#### Dorma TS83 Door Closer

The Dorma TS83 is a rack and pinion door closer which can be fitted to either the push or pull side of your door leaf. This great quality reliable closer has a scissor arm action with multiple adjusting factors.

#### Features

- Strengths 3-6
- Rack and pinion • Suitable for leaf widths .
- up to 1400m wide
- Adjustable closing speed • Adjustable closing force
- Adjustable or self-
- regulating back check •
- Adjustable latch speed • Adjustable delayed
- action
- Scissor arm action .
- Fire-rated (E120) ٠