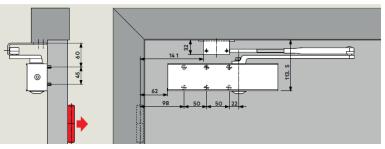

|  |
|              |  |

| outward opening                      | <1400 mm<br><1600 mm             |
|--------------------------------------|----------------------------------|
| For fire and<br>smoke check<br>doors | <1250 mm<br><1400 mm<br><1600 mm |

| Variable<br>Closing Force             | Size                             | EN 2-5 | EN 3-6 | EN 7 |
|---------------------------------------|----------------------------------|--------|--------|------|
| Standard<br>doors                     | <1250 mm<br><1400 mm<br><1600 mm | •      | •      | -    |
| External doors,<br>outward<br>opening | <1250 mm<br><1400 mm<br><1600 mm | •<br>= | •      | -    |
| For fire and smoke check doors        | <1250 mm<br><1400 mm<br><1600 mm | •      | •      | -    |



### **TS83: PUSH SIDE**



# Dorma TS83 **Door Closer**

## HARDWARE **OPTIONS**

TECHNICAL SPECIFICATIONS