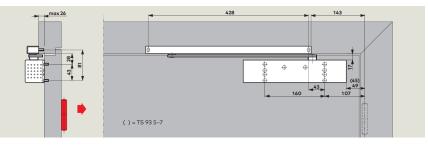

Door Closer

The Dorma TS93 door closer provides a high-quality finish with concealed fixings creating an elegant and effortless appearance. The cam action system ensures exceptional ease of opening.

# Dorma TS93 Door Closer & Co-ordinator

## HARDWARE OPTIONS

TECHNICAL SPECIFICATIONS

#### Features

- Versatile and elegant
- Cam action (easy opening)
  Adjustable delayed action
- Adjustable closing speed
- Adjustable back check
- Adjustable latch speed
- 2-5 & 5-7 strength
- Fire rated

#### TS93B: 2-5 & 5-7

Variants

- TS93B Fits to the pull side of the leaf
- TS93G Fits to the push side of the leaf
- Available with 2 slide arm options

#### Guides

- Technical brochure
- Maintenance Manual
- TS93B Installation instructions
- TS93G Installation instructions



#### TS93G: 2-5 & 5-7



#### **SLIDE ARM OPTIONS**



#### G-N Slide Channel

- Smooth and reliable operation
- Low profile and clean lines



G-EMF Electromagnetic hold option slide arm

- Easy upgrade from the slide channel
- Holds the door open until fire alarm activates
- 24V DC



#### IMPORTANT

Please note, that this hardware will not be supplied on the door-set by Strongdor. This will need to be installed by the customer and cut to size to suit.





Active leaf

Inactive leaf

Crafted for seamless integration with Dorma TS93 Slide arm closers, the GSR door coordinator unites the pair of closers on a double door, ensuring synchronised operation for a proper sequential closure.

This sleek premium product not only elevates any door-set, but serves as a valuable facilitator for multiple projects and appli