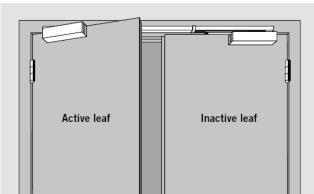

#### IMPORTANT

Please note, that this hardware will not be supplied on the door-set by Strongdor. This will need to be installed by the customer and cut to size to suit.

Active leaf

Inactive leaf

Crafted for seamless integration with Dorma TS93 Slide arm closers, the GSR door coordinator unites the pair of closers on a double door, ensuring synchronised operation for a proper sequential closure.