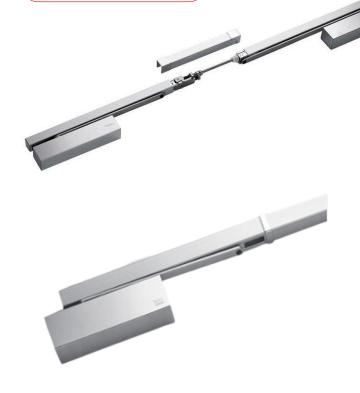

### Dorma TS93 Door Closer

The Dorma TS93 door closer provides a high-quality finish with concealed fixings creating an elegant and effortless appearance. The cam action system ensures exceptional ease of opening.

#### TS93B: 2-5 & 5-7

Variants

- TS93B Fits to the pull side of the leaf
- TS93G Fits to the push side of the leaf
- Available with 2 slide arm options

#### TS93G: 2-5 & 5-7