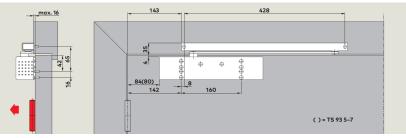

#### TS93B: 2-5 & 5-7

Variants

- TS93B Fits to the pull side of the leaf
- TS93G Fits to the push side of the leaf
- Available with 2 slide arm options