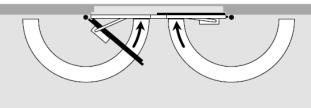

#### IMPORTANT

Please note, that this hardware will not be supplied on the door-set by Strongdor. This will need to be installed by the customer and cut to size to suit.

Active leaf

Inactive leaf

Crafted for seamless integration with Dorma TS93 Slide arm closers, the GSR door coordinator unites the pair of closers on a double door, ensuring synchronised operation for a proper sequential closure.

This sleek premium product not only elevates any door-set, but serves as a valuable facilitator for multiple projects and applications.

| FEATURES | F | ΕA | ١T | U | R | ES |
|----------|---|----|----|---|---|----|
|----------|---|----|----|---|---|----|