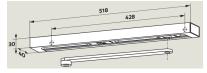

#### G-N Slide Channel

- Smooth and reliable operation
- Low profile and clean lines

G-EMF Electromagnetic hold option slide arm

- Easy upgrade from the slide channel
- Holds the door open until fire alarm activates
- 24V DC