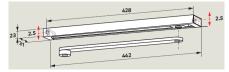

#### **SLIDE ARM OPTIONS**

#### G-N Slide Channel

- Smooth and reliable operation
- Low profile and clean lines

G-EMF Electromagnetic hold option slide arm

- Easy upgrade from the slide channel
- Holds the door open until fire alarm activates
- 24V DC