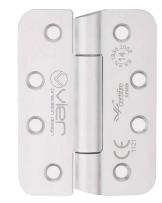

# Anti-Lig Hinge

This anti-ligature hinge is ideal for security-sensitive areas like schools. Its chamfered top design prevents items from being hooked around the hinge, enhancing safety and security.

## Features

- Non fire-rated.
- Not available with a dog bolt.
- Shamford style top.
- Dimensions : 102 x 76 x 3mm
- Self lubricating
- Tested to Grade 7 door mass 160kg
- BS EN 1935 Grade 14 tested