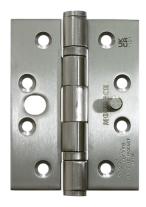

## Monarch 316 Hinge

This hinge is ideal for coastal areas due to its high nickel content, which resists saline and chlorine corrosion. Additionally, these fire-rated hinges make a perfect upgrade for enhanced durability and safety.

#### Features

- Supplied with dog bolt as standard.
- Dimensions 102mm x 75mm x 3mm.
- Tested and Certified to EN1935 Grade 13.
- Ideal for coastal areas.