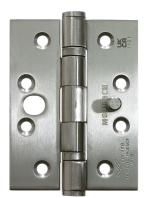

# Monarch Standard 201 Hinge

This hinge comes standard on all Strongdor door sets, featuring a dog bolt for enhanced security. Fire-rated and UKCA marked, these hinges are an excellent choice for any door set.

#### Features

- Supplied with dog bolt as standard.
- Fire-rated.
- Dimensions 102mm x 75mm x 3mm.
- Tested and Certified to EN1935 Grade 13.