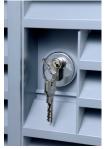

#### LOCK CASE

64mm Euro profile deadlock to EN12209

# **CYLINDER**

Euro cylinder, keyed external, thumb turn internal.