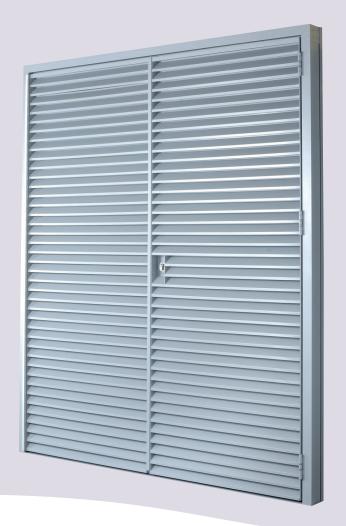

# Fully Louvred Aluminium Door

- EMERGENCY EXITS
- PERSONNEL DOORS

SUITABLE FOR INTERNAL AND EXTERNAL USE

#### **UNIQUE FEATURES**

Fast Lead Time

Fully Louvred Door

1 Year Warranty

Steel Door Experts

Included within our Louvidor range is our fully louvred aluminium door. Allowing for maximum free airflow makes it the ideal solution for bin stores, bike stores and plantrooms.

Available as inward and outward opening, complete with powder coating of your choice and fixing kits to suit your partition.

# **LOUVRE BLADE PITCH**

50mm