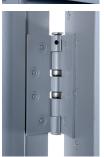

# **HINGES**

3 no.  $100 \times 75$ mm ball bearing butt hinges with pin secured by removable grub screw