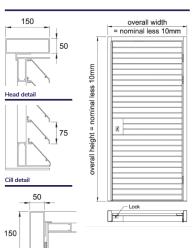

# STANDARD OUTER BOX FRAME DIMENSIONS

50mm x 100mm with hinge rebate.

# **DOOR LEAF DEPTH**

74mm

# **LOUVRE BLADE PITCH**

50mm

#### Single door

Jamb detail

Double door