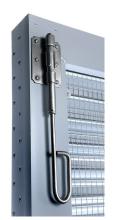

# **HINGES**

3 no.  $100 \times 75$ mm ball bearing butt hinges with pin secured by removable grub screw