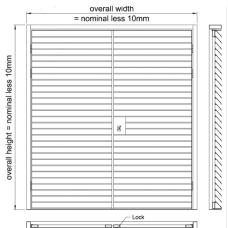

#### LOCK CASE

64mm Euro profile deadlock to EN12209

# **CYLINDER**

Euro cylinder, keyed external, thumb turn internal.

# SHOOT BOLTS (DOUBLE DOORS ONLY)

heavy duty brushed stainless steel 14mm diameter

#### Single door

Jamb detail

Double door