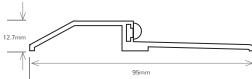

#### Threshold

Aluminium with neoprene seal - see below or flat threshold.

#### Aluminium threshold with neoprene seal