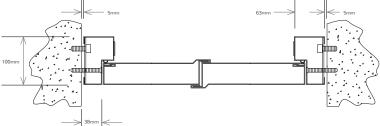

#### Frame

Manufactured from 2mm zintec steel formed to single rebated profile 100mm wide frame with additional rebate for flush lip.

Double rebate frame available on request

#### Typical leaf and frame construction