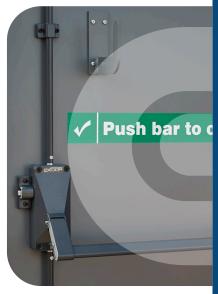

#### Single door hardware configuration

Exidor 700 Three point panic bar Rutland 10106 Closer Drop bars Spy Hole

#### Double door hardware configuration

Exidor 700 Three point panic bar Exidor 700 Two point panic bar Rutland 10106 Closer Drop bars Spy Hole