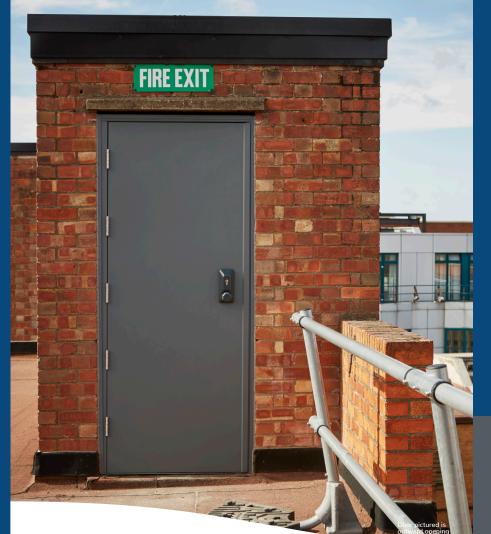

### **Attack Resistant Steel Security Door**

EMERGENCY EXITS

SUITABLE FOR SECURITY **OF BUILDINGS** 

#### **UNIQUE FEATURES**

Fast Lead Times

Up to 2.3m high

1 year warranty

Steel door experts

Atakdor - developed in partnership with a leading national retailer, Atakdor uses a combination of door security technologies, such as Atakcore and Leafshield, to frustrate serious, sustained attacks from heavy duty and abrasive wheel power-tools and cutting equipment. These tough single and double door-sets are fitted with high security hardware as standard with optional drop bars to present a formidable barrier to would-be intruders.

## Atak or Specially designed to protect against serious, sustained attack from heavy duty and abrasive wheel power tools.

Developed in partnership with a leading national retailer, Atakdor was born out of the necessity to thwart determined, planned attacks on premises that had been targeted by criminals gangs. They knew that the sites contained small, expensive merchandise that could be easily removed and was simple to sell on.