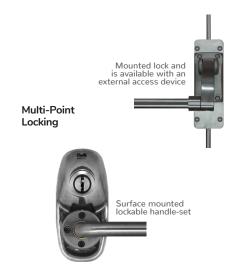

#### Options

Automatic and manual deadlocking.

Single and multi-point locking on inactive and active leaf.

Push pad and push bar options available.

High security Mico Tindall hardware.

Side and over panels available.