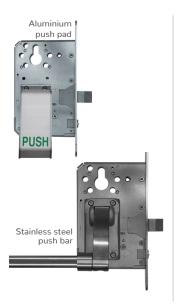

#### Options

Automatic and manual deadlocking.

Single and multi-point locking on inactive and active leaf.

Push pad and push bar options available.

High security Mico Tindall hardware.

Side and over panels available.