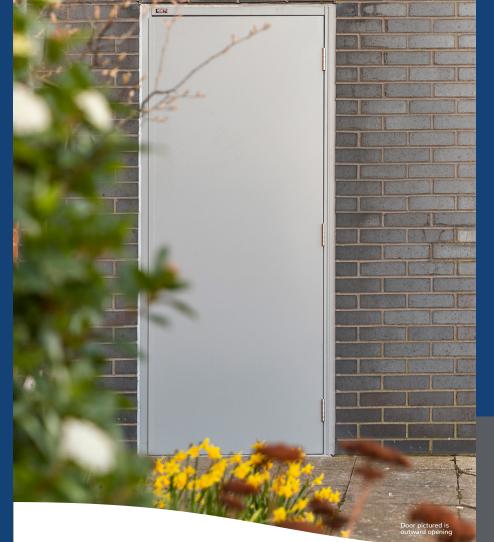

## **PAS 24 Steel Security Door**

- EMERGENCY EXITS
- PERSONNEL DOORS

SUITABLE FOR SECURITY **OF BUILDINGS** 

#### **UNIQUE FEATURES**

10-12 day lead time\*

1 year warranty

Fast quotes

U value as low as 1.5 W/m2K

\*Subject to manufacturing and stock availability

Securidor PAS 24 security doors offer enhanced security performance for internal and external use to enable entry and exit.

Each is built to order, individually constructed with a choice of high security Mico Tindall hardware, offering greater protection to your premises.