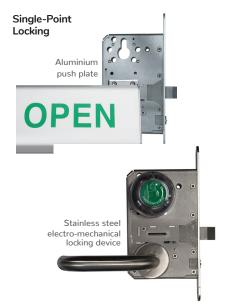

#### Options

Automatic and manual deadlocking.

Single and multi-point locking on inactive and active leaf.

Push pad and push bar options available.

High security Mico Tindall hardware.

Side and over panels available.