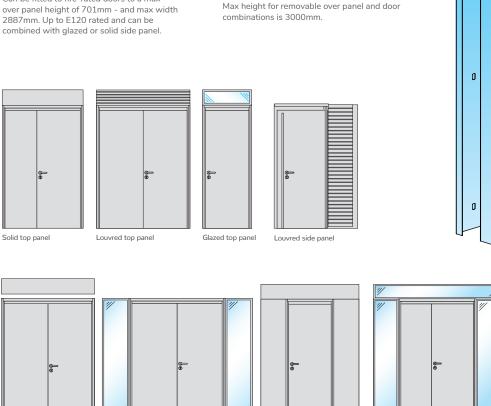

## Side & Top Panel Options

SUITABLE FOR INTERNAL AND EXTERNAL USE

- EMERGENCY EXITS
- PERSONNEL DOORS

Only available on outward opening doors.

Solid top and side panels

Glazed top and side panels

**DOOR OPTIONS** | Side & Top Panels

Solid side panels