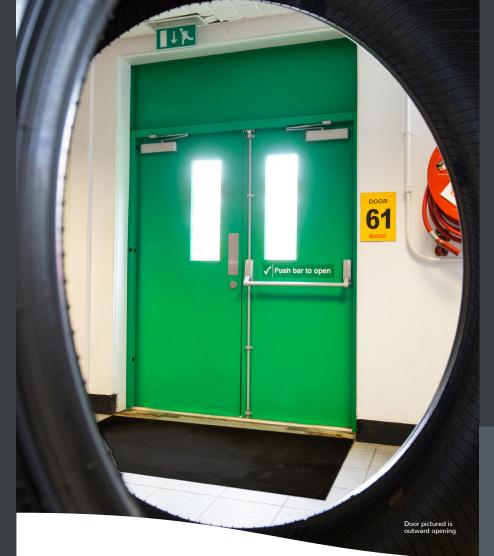

Only available on outward opening doors.

Solid top and side panels

Glazed top and side panels

**DOOR OPTIONS** | Side & Top Panels

Solid side panels