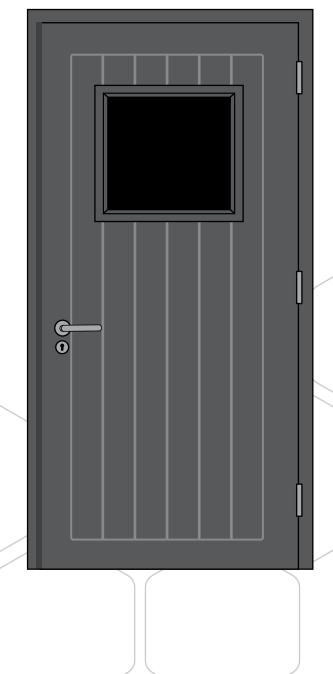

#### Vision Panels

Available at the top centre of door sets in the following sizes:

457mm x 457mm

508mm x 508mm

254mm x 559mm

254 x 762mm

#### Hardware

Available with all hardware options apart from letter plates and spy holes.