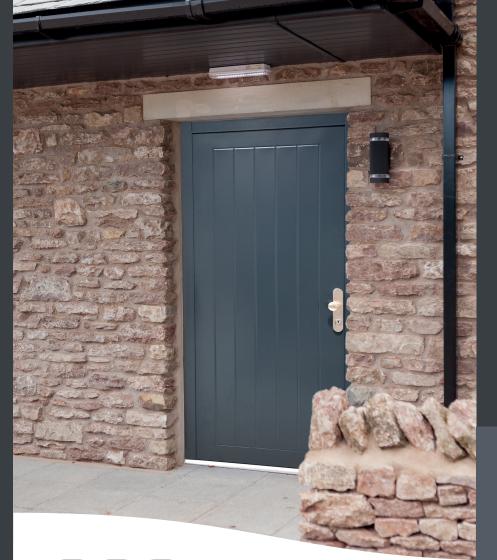

# Tongue and Groove Design

SUITABLE FOR SINGLE AND DOUBLE DOORS

## **TECHNICAL SPECIFICATION**

Double & Single Doors

Personnel Doors

Available fire-rated

Upgrade your steel door-sets with our tongue and groove design seamlessly blending classic charm with modern durability. Crafted to elevate properties seeking aesthetics and functionality.

# Tongue and Groove Upgrade.

## **Cottage Door Design**

Experience Strongdor's timeless cottage door design with our tongue and groove upgrade.

Available within our Steeldor, Firedor and PAS 24 ranges.

| SIZE | LEAF WIDTH | LEAF HEIGHT |
|------|------------|-------------|
| Min  | 600mm      | 500mm       |
| Max  | 1100mm     | 2490mm      |