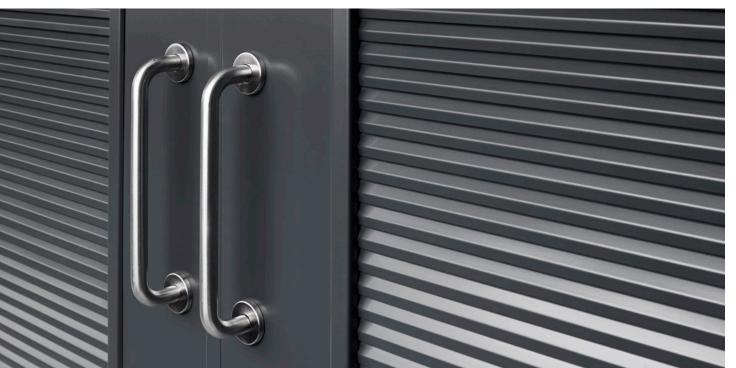

## LOUVRE PANELS AND WALLS

With the same level of performance and high standards of quality and service which Strongdor has now set as the industry benchmark, these products will allow 50% airflow through any given panel size. This enables airflow to be controlled into plant rooms, bin stores and more.

All sizes and colours are available and are fully compatible with the Strongdor Steeldor and Securidor ranges.

Versatile, aesthetically pleasing and easily adapted into the design vernacular, Strongdor louvred doors and panels have got it covered.