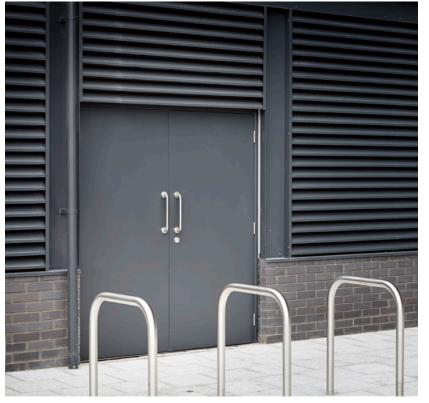

## LOUVRE PANELS AND WALLS

With the same level of performance and high standards of quality and service which Strongdor has now set as the industry benchmark, these products will allow 50% airflow through any given panel size. This enables airflow to be controlled into plant rooms, bin stores and more.

All sizes and colours are available and are fully compatible with the Strongdor Steeldor and Securidor ranges.

Versatile, aesthetically pleasing and easily adapted into the design vernacular, Strongdor louvred doors and panels have got it covered.