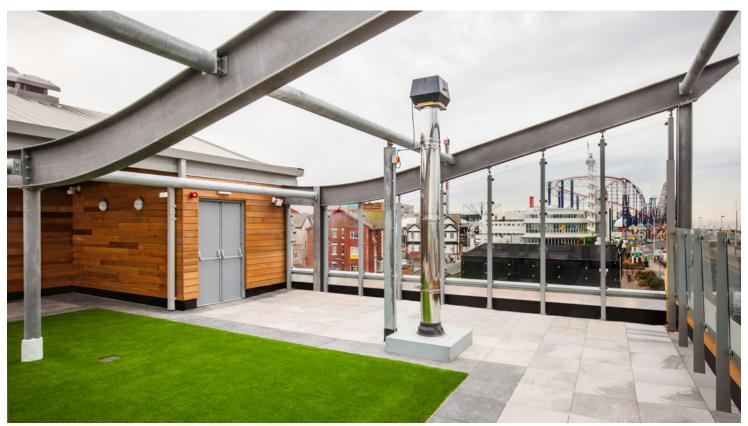

## **CUSTOM MADE STEEL DOORS**

This recent converstion from a well known Blackpool arcade into public house is a success story that bears all the hallmarks of the owner's astute buying, pricing, high turnover and excellent brand awareness.

From the beginning of the project, Strongdor worked closely with the architects being involved with design, selection, supply and fitting of the best steel doors for the unusual and striking roof terrace restaurant.

As crisp as the white building that surrounds it, the stunning conversion makes use of the Steeldor range which is

manufactured to be equally as tough as it is visually appealing. More than a match for the demands of this extremely busy tourist town.