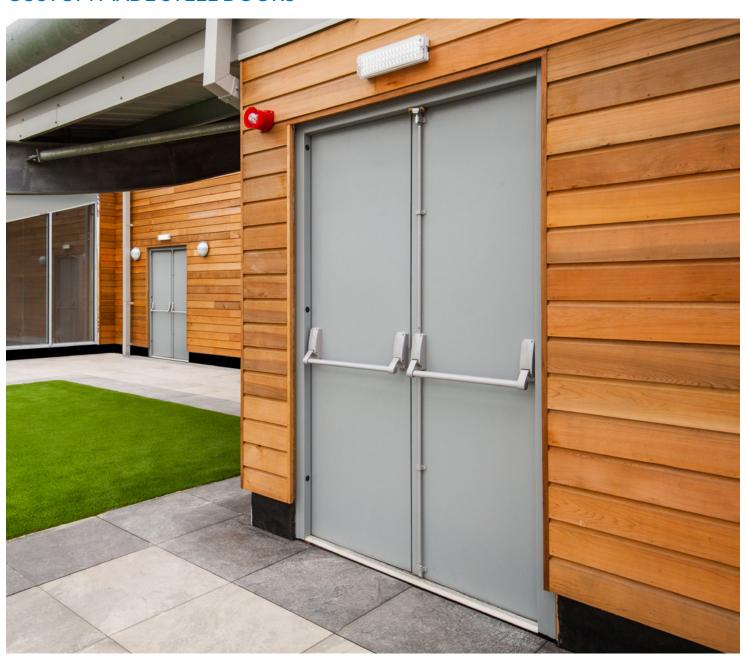

## **CUSTOM MADE STEEL DOORS**

This recent converstion from a well known Blackpool arcade into public house is a success story that bears all the hallmarks of the owner's astute buying, pricing, high turnover and excellent brand awareness.

From the beginning of the project, Strongdor worked closely with the architects being involved with design, selection, supply and fitting of the best steel doors for the unusual and striking roof terrace restaurant.

As crisp as the white building that surrounds it, the stunning conversion makes use of the Steeldor range which is

manufactured to be equally as tough as it is visually appealing. More than a match for the demands of this extremely busy tourist town.