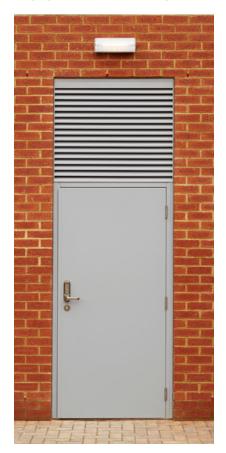

## LOUVRE PANELS AND WALLS

# LOUVRE PANELS AND WALLS

Louvidor doors and panels are the essential solution where security is critical and airflow essential.

Strongdor's high quality, fully louvred panels and doors are designed to protect and ventilate without compromising either function. With the same level of performance and high standards of quality and service which Strongdor has now set as the industry benchmark, these products allow 50% airflow through any given panel size. This enables airflow to be controlled into plant rooms, bin stores and more.