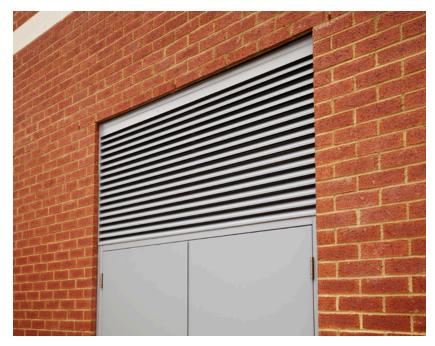

LOUVIDOR RESIDENTIAL APPLICATION

# LOUVRE PANELS AND WALLS

Louvidor doors and panels are the essential solution where security is critical and airflow essential.

Strongdor's high quality, fully louvred panels and doors are designed to protect and ventilate without compromising either function. With the same level of performance and high standards of quality and service which Strongdor has now set as the industry benchmark, these products allow 50% airflow through any given panel size. This enables airflow to be controlled into plant rooms, bin stores and more.