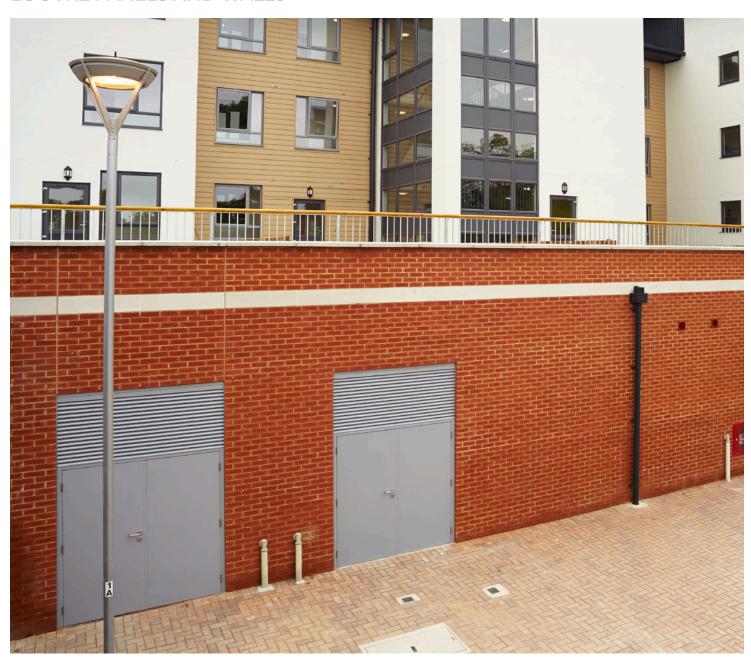

# HATFIELD CENTRE

# LOUVRE PANELS AND WALLS

Louvidor doors and panels are the essential solution where security is critical and airflow essential.

Strongdor's high quality, fully louvred panels and doors are designed to protect and ventilate without compromising either function. With the same level of performance and high standards of quality and service which Strongdor has now set as the industry benchmark, these products allow 50% airflow through any given panel size. This enables airflow to be controlled into plant rooms, bin stores and more.