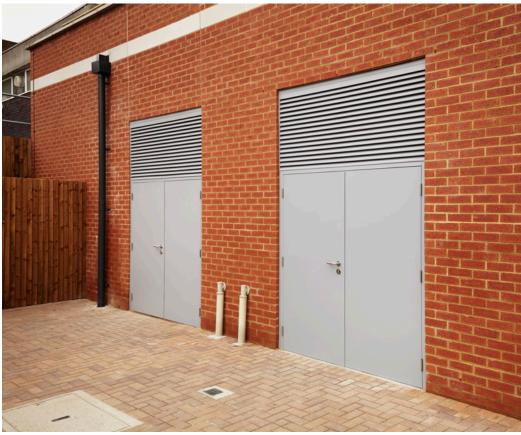

### LOUVIDOR COMMERCIAL APPLICATION

# LOUVRE PANELS AND WALLS

Louvidor doors and panels are the essential solution where security is critical and airflow essential.

Strongdor's high quality, fully louvred panels and doors are designed to protect and ventilate without compromising either function. With the same level of performance and high standards of quality and service which Strongdor has now set as the industry benchmark, these products allow 50% airflow through any given panel size. This enables airflow to be controlled into plant rooms, bin stores and more.