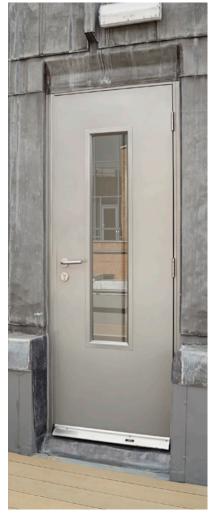

## FOUR HOUR FIRE-RATED STEEL DOORS

Demanding and prestigious, the Minerva House project required doors with both specialist colour effects and fire rating. The specified solution, Strongdor's Firedor series, surpassed those requirements while remaining within budget.

In order to create continuity, and to maintain the aesthetic coherence and tension between the interior and exterior spaces, it was necessary that the doors should be fitted with themed ironmongery

Subtle and practical, it is precisely this attention to the smallest detail that Strongdor takes a such pride in.