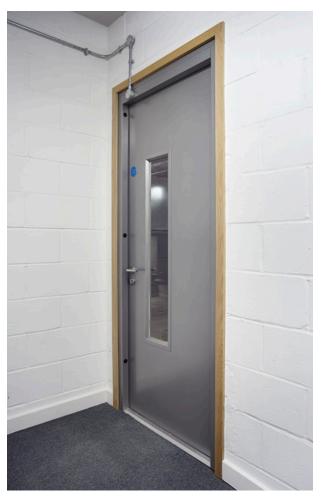

### FOUR HOUR FIRE-RATED STEEL DOORS

## FOUR HOUR FIRE-RATED STEEL DOORS

Demanding and prestigious, the Minerva House project required doors with both specialist colour effects and fire rating. The specified solution, Strongdor's Firedor series, surpassed those requirements while remaining within budget.