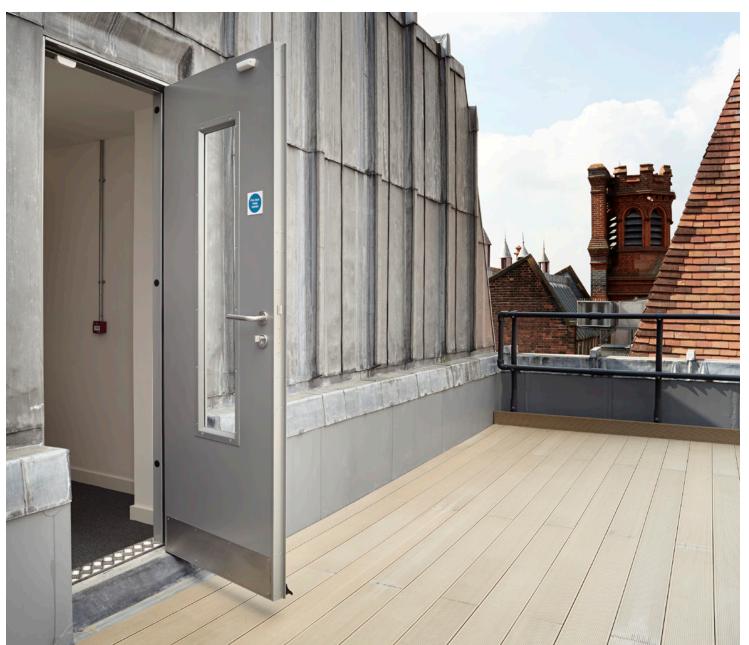

## FOUR HOUR FIRE-RATED STEEL DOORS

Demanding and prestigious, the Minerva House project required doors with both specialist colour effects and fire rating. The specified solution, Strongdor's Firedor series, surpassed those requirements while remaining within budget.

In order to create continuity, and to maintain the aesthetic coherence and tension between the interior and exterior spaces, it was necessary that the doors should be fitted with themed ironmongery

Subtle and practical, it is precisely this attention to the smallest detail that Strongdor takes a such pride in.