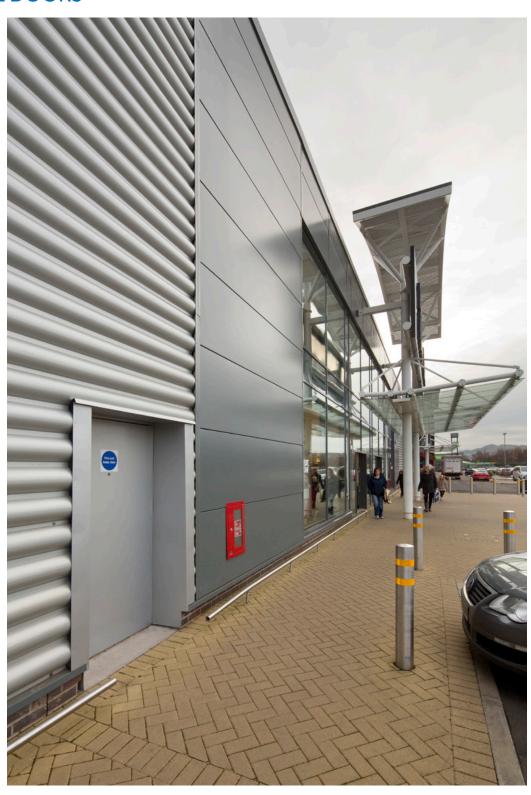

# NEXT EDINBURGH

# **CUSTOM MADE STEEL DOORS**

The well known high street retailer Next, always insist on quality and resilience. They found that the Strongdor Steeldor Series had both of these qualities in abundance.

The doors can be supplied, fully finished, in a choice of over 100 BS and RAL stock colours. With a full range of BS and RAL colours available including metallics and pearlescents at extra cost.

In this case, the metallic silver finish ideally matched the new stores cladding.

This subtle yet secure doorset is proving to be the preferred choice of architects for prestige projects nationwide.