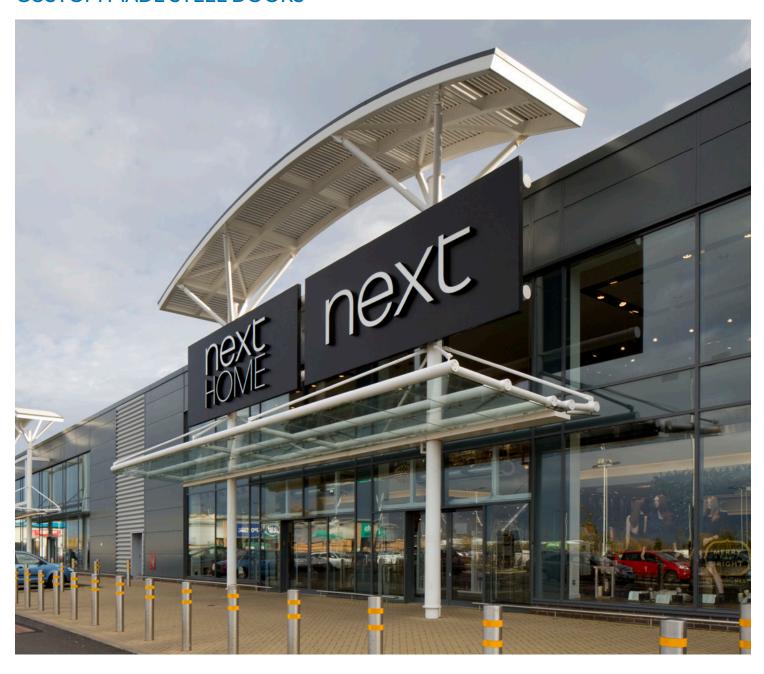

# NEXT EDINBURGH

# **CUSTOM MADE STEEL DOORS**

The well known high street retailer Next, always insist on quality and resilience. They found that the Strongdor Steeldor Series had both of these qualities in abundance.

The doors can be supplied, fully finished, in a choice of over 100 BS and RAL stock colours. With a full range of BS and RAL colours available including metallics and pearlescents at extra cost.

In this case, the metallic silver finish ideally matched the new stores cladding.

This subtle yet secure doorset is proving to be the preferred choice of architects for prestige projects nationwide.