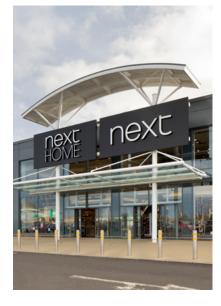

# NEXT EDINBURGH

# **CUSTOM MADE STEEL DOORS**

The well known high street retailer Next, always insist on quality and resilience. They found that the Strongdor Steeldor Series had both of these qualities in abundance.

The doors can be supplied, fully finished, in a choice of over 100 BS and RAL stock colours. With a full range of BS and RAL colours available including metallics and pearlescents at extra cost.

In this case, the metallic silver finish ideally matched the new stores cladding.

This subtle yet secure doorset is proving to be the preferred choice of architects for prestige projects nationwide.